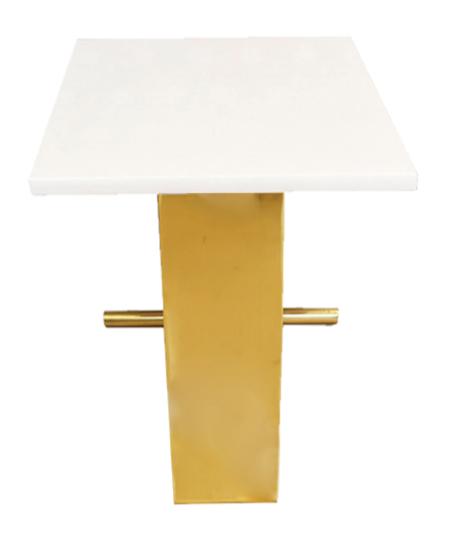

### DIMENSIONS:

25" DEPTH, 58" WIDTH, 33" HEIGHT

NESSIE IS SAID TO BE A CREATURE THAT INHABITS LOCH NESS IN THE SCOTTISH HIGHLANDS. THE NESSIE TABLE WITH ITS LONG BRASS NECK HOLDS CLEAR WHITE MARBLE ON TOP, PERFECT AS A SOFA SIDE.

## SS20 - NESSIE

#### DIMENSIONS:

16" DEPTH, 16" WIDTH, 18" HEIGHT

\*MARBLE AVAILABLE IN CUSTOM COLORS

Sylphs are magical creatures of the air. The Sylph armchair with its lotus like shape represents the opening of the flower with a gentle blow from a Sylphs breath. Hard on the outside with a soft plush cushion, the perfect visitor chairside.