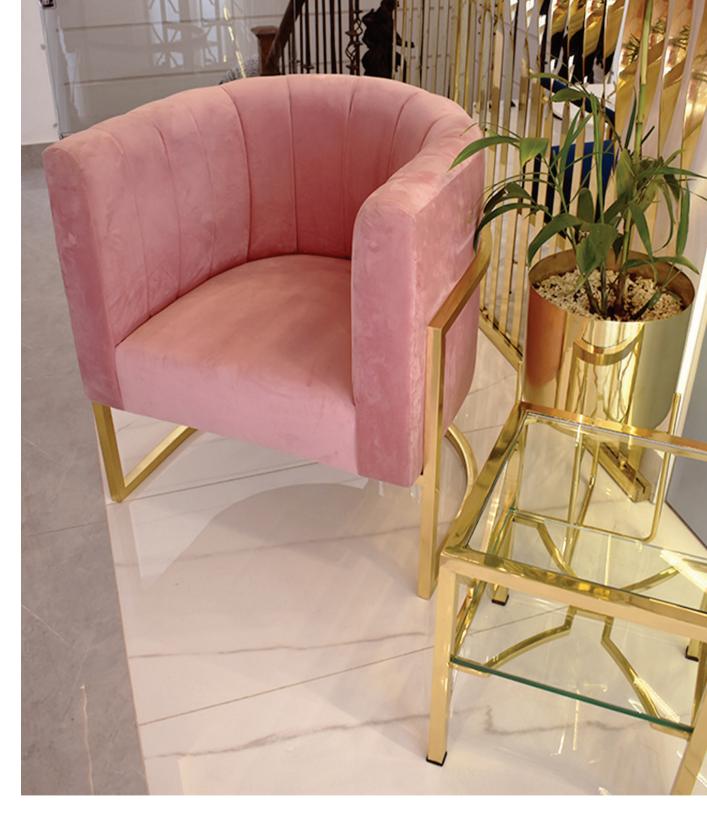

Inspired by the Olympian throne of Zeus. Often referred to as the "Father of Gods and Men", He is a sky god who controls lightning and thunder. Zeus is king of Mount Olympus, the home of Greek gods, where he rules the world from his gold throne and imposes his will onto gods and mortals alike. Our Olympia Chair creates a great sense of power behind any desk.

## SS20 - OLYMPIA

### DIMENSIONS:

23" DEPTH, 25" WIDTH, 62" HEIGHT

The word solstice is Latin that means the sun standing still. It was at these two mid points in the year that the Sun appeared to stop for a few days and they became the most important festivals of pleasing the sun god to make sure it carried on with its journey. Our Solstice Chandelier, with gemstone drops in Jasper, Lapis, Quartz and Calcite harmonizes the suns energy in a room.