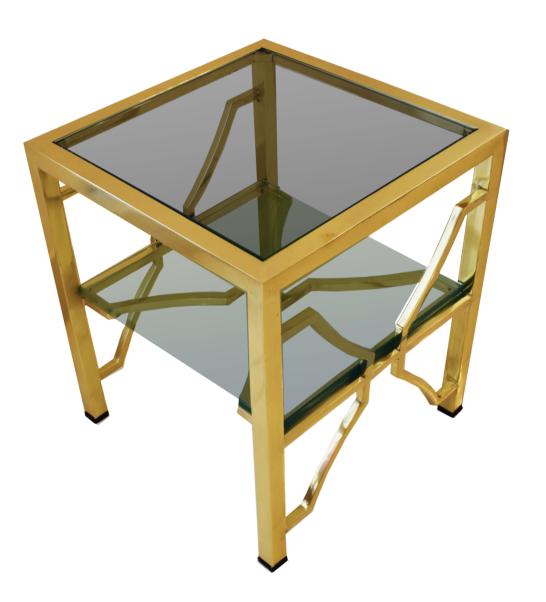

### DIMENSIONS:

25" DEPTH, 58" WIDTH, 33" HEIGHT

NESSIE IS SAID TO BE A CREATURE THAT INHABITS LOCH NESS IN THE SCOTTISH HIGHLANDS. THE NESSIE TABLE WITH ITS LONG BRASS NECK HOLDS CLEAR WHITE MARBLE ON TOP, PERFECT AS A SOFA SIDE.

## SS20 - NESSIE

#### DIMENSIONS:

16" DEPTH, 16" WIDTH, 18" HEIGHT

\*MARBLE AVAILABLE IN CUSTOM COLORS

Sylphs are magical creatures of the air. The Sylph armchair with its lotus like shape represents the opening of the flower with a gentle blow from a Sylphs breath. Hard on the outside with a soft plush cushion, the perfect visitor chairside.