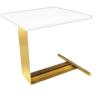

### DIMENSIONS:

25" DEPTH, 58" WIDTH, 33" HEIGHT

NESSIE IS SAID TO BE A CREATURE THAT INHABITS LOCH NESS IN THE SCOTTISH HIGHLANDS. THE NESSIE TABLE WITH ITS LONG BRASS NECK HOLDS CLEAR WHITE MARBLE ON TOP, PERFECT AS A SOFA SIDE.

## SS20 - NESSIE

#### DIMENSIONS:

16" DEPTH, 16" WIDTH, 18" HEIGHT

\*MARBLE AVAILABLE IN CUSTOM COLORS

Sylphs are magical creatures of the air. The Sylph armchair with its lotus like shape represents the opening of the flower with a gentle blow from a Sylphs breath. Hard on the outside with a soft plush cushion, the perfect visitor chairside.