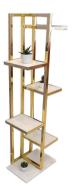

## SS20 - NYMPH

DIMENSIONS:

16" DIA, 34" HEIGHT

AVALON HAS BEEN, FOR CENTURIES, A MYTHICAL PLACE THAT SYMBOLIZES PURITY, ABUNDANCE AND MAGIC. IT IS A TERRESTRIAL UTOPIA AND A HARMONIOUS BRIDGE BETWEEN THE EARTHY AND THE CELESTIAL, BETWEEN WHAT IS AND WHAT COULD BE. THE AVALON SHELF WITH ITS MULTIFUNCTIONAL TIER STRUCTURE CAN BE USED FOR OBJECTS, BOOKS AND PLANTS.

## SS20 - AVALON

### DIMENSIONS:

12" DEPTH, 18" WIDTH, 60" HEIGHT

\*MARBLE AVAILABLE IN CUSTOM COLORS

Sirens symbolize temptation, desire, and magic. Any man that passes the isle is tempted to stop his ship and listen to the Sirens' sweet seductive song. Our Siren Stool with its smooth curves and tail-flip leg is the perfect mate for bars and high counters.