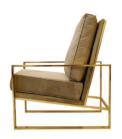

### DIMENSIONS:

T1: 18" DEPTH, 41" WIDTH, 17" HEIGHT

T2: 14" DEPTH, 14" WIDTH, 20" HEIGHT

\*Marble Available in CUSTOM COLORS

THE HORAE OR HOURS WERE THE GODDESSES OF THE SEASONS IN GREEK MYTHOLOGY. THEY WERE ALSO CONSIDERED TO BE THE GODDESSES OF ORDER AND JUSTICE, AS WELL AS THE WARDENS AT THE GATES OF MOUNT OLYMPUS. OUR HORAE ARMCHAIR WITH ITS STRONG LEGS AND FORM, REPRESENTS THIS ESSENCE OF STRENGTH AND BEAUTY.

## SS20 - HORAE

#### DIMENSIONS:

25" DEPTH, 23" WIDTH, 41" HEIGHT