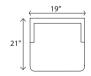

SS20 - SIREN

#### DIMENSIONS:

21" DEPTH, 19" WIDTH, 40" HEIGHT

Selene is a Titan who is the goddess of the moon. She would drive her chariot in the night sky while pulling the moon behind her in a celestial embrace, adorned in a fine gold silk. Our Selene Coffee Table with is classic defined lines, represents this relationship