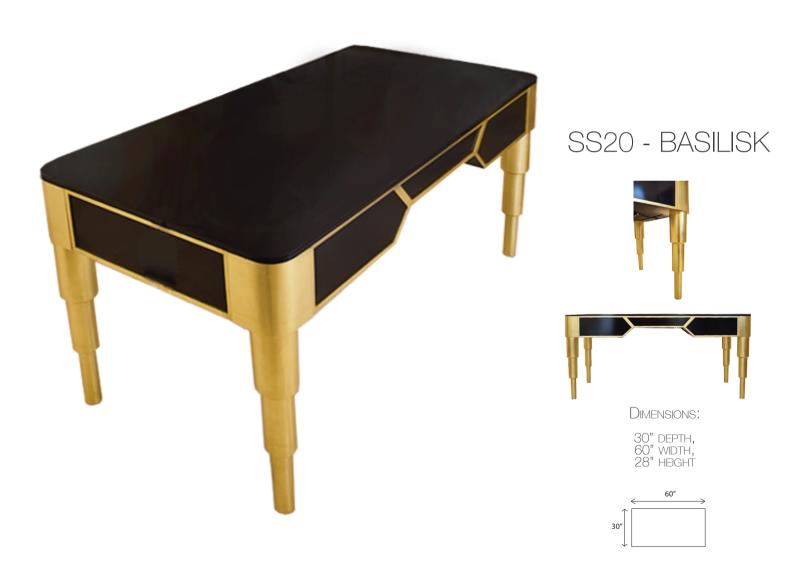

# MIMANANIMAN

"For see, my friend goes shaking and white; He eyes me as the basilisk: I have turned, it appears, his day to night. Eclipsing his sun's disk" - Robert Browning. The Basilisk desk has presence; it is a perfect anchor for a study or office