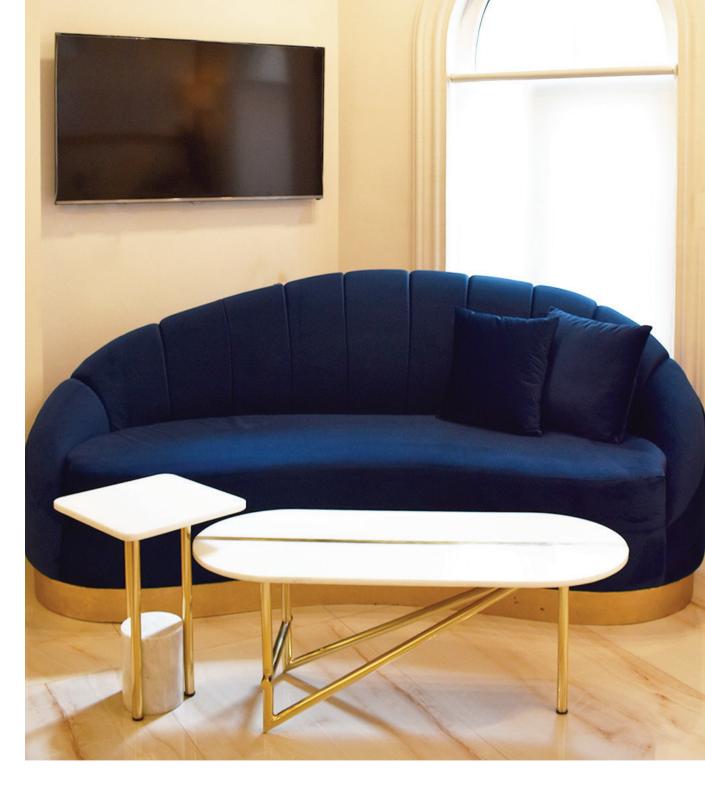

## SS20 - SOLSTCE

DIMENSIONS:

38" DIA, 63" HEIGHT

"Crescent moon, I am full with void, touching light" – K Mae. Our Crescent Sofa – wilful, elegant and luxurious.