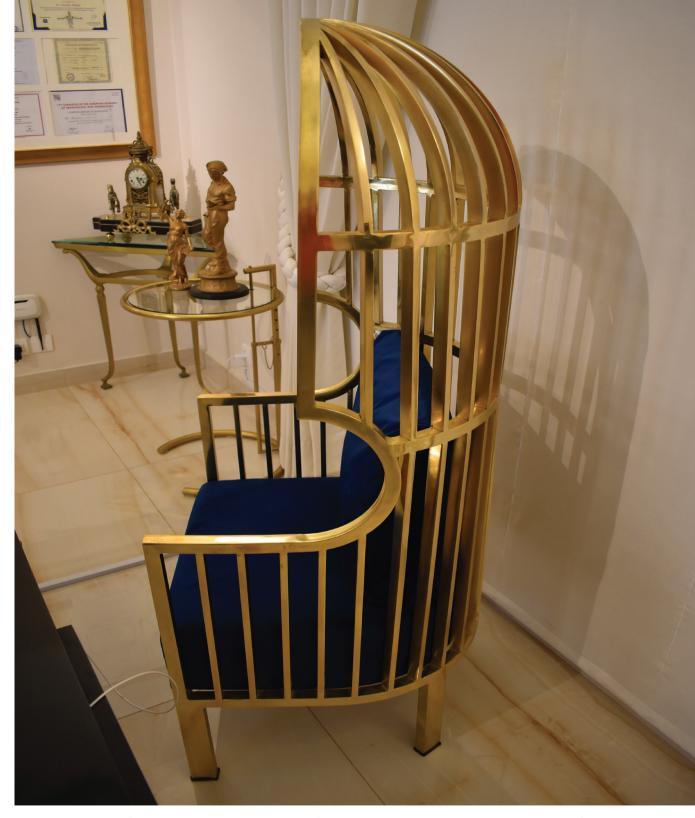

Inspired by the Olympian throne of Zeus. Often referred to as the "Father of Gods and Men", He is a sky god who controls lightning and thunder. Zeus is king of Mount Olympus, the home of Greek gods, where he rules the world from his gold throne and imposes his will onto gods and mortals alike. Our Olympia Chair creates a great sense of power behind any desk.

## SS20 - OLYMPIA

### DIMENSIONS:

23" DEPTH, 25" WIDTH, 62" HEIGHT

The word solstice is Latin that means the sun standing still. It was at these two mid points in the year that the Sun appeared to stop for a few days and they became the most important festivals of pleasing the sun god to make sure it carried on with its journey. Our Solstice Chandelier, with gemstone drops in Jasper, Lapis, Quartz and Calcite harmonizes the suns energy in a room.