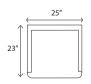

ZAZEL TIERED COFFEE TABLE, REPRESENTS THE THE FALLEN ANGEL FROM THE HEAVENS. WITH ITS STRETCHED-OUT WING AND SUNBEAM LINE OF BRASS. TO ITS COMPLEX LEGS AND HEAVY WEIGHTED MARBLE BASE SEGMENT. GREAT FOR A LOUNGE, THE SMALL TABLE CAN BE MOVED AROUND FOR VARIOUS FORMATIONS.

## SS20 - AZAZUL





### DIMENSIONS:

T1: 18" DEPTH, 41" WIDTH, 17" HEIGHT

T2: 14" DEPTH, 14" WIDTH, 20" HEIGHT

\*Marble Available in CUSTOM COLORS





THE HORAE OR HOURS WERE THE GODDESSES OF THE SEASONS IN GREEK MYTHOLOGY. THEY WERE ALSO CONSIDERED TO BE THE GODDESSES OF ORDER AND JUSTICE, AS WELL AS THE WARDENS AT THE GATES OF MOUNT OLYMPUS. OUR HORAE ARMCHAIR WITH ITS STRONG LEGS AND FORM, REPRESENTS THIS ESSENCE OF STRENGTH AND BEAUTY.





## SS20 - HORAE





#### DIMENSIONS:

25" DEPTH, 23" WIDTH, 41" HEIGHT