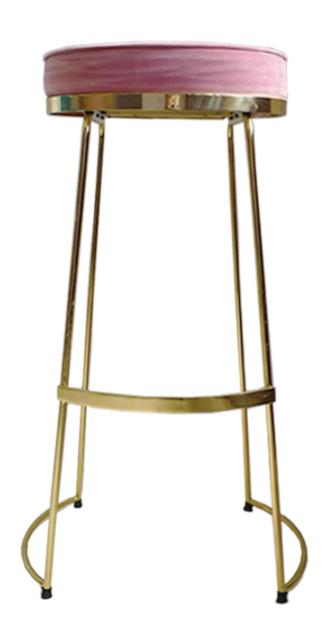

### DIMENSIONS:

12" DEPTH, 18" WIDTH, 60" HEIGHT

\*MARBLE AVAILABLE IN CUSTOM COLORS

Sirens symbolize temptation, desire, and magic. Any man that passes the isle is tempted to stop his ship and listen to the Sirens' sweet seductive song. Our Siren Stool with its smooth curves and tail-flip leg is the perfect mate for bars and high counters.

SS20 - SIREN

#### DIMENSIONS:

21" DEPTH, 19" WIDTH, 40" HEIGHT

Selene is a Titan who is the goddess of the moon. She would drive her chariot in the night sky while pulling the moon behind her in a celestial embrace, adorned in a fine gold silk. Our Selene Coffee Table with is classic defined lines, represents this relationship