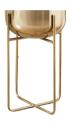

## SS20 - SYLPH

DIMENSIONS:

24" DEPTH, 24" WIDTH, 33" HEIGHT

DRYAD, SS20, FAY COLLECTION. DRYADS WERE ORIGINALLY THE SPIRITS OF OAK TREES. OUR DRYAD PLANTER STANDS STRONG WITH ITS TANGLED ROOT LIKE BASE AND CYLINDRICAL HOLDER. GORGEOUS FOR INDOOR FERNS.

SS20 - DRYAD

DIMENSIONS:

12" DIA, 22" HEIGHT

Amorous, affectionate and affable, Selkies are the hidden gems of sea mythology. Gentle souls who prefer dancing in the moonlight over luring sailors to their death. The Selkie Table with its wave like base and sheer glass top, is a gentle side table to compliment sofas and armchairs.