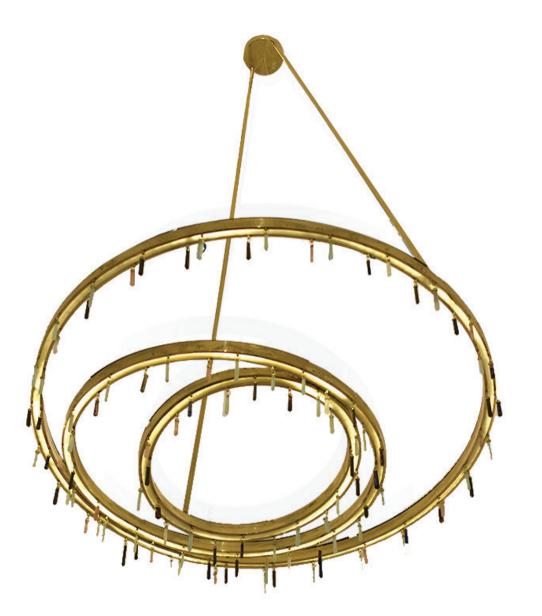

### DIMENSIONS:

23" DEPTH, 25" WIDTH, 62" HEIGHT

The word solstice is Latin that means the sun standing still. It was at these two mid points in the year that the Sun appeared to stop for a few days and they became the most important festivals of pleasing the sun god to make sure it carried on with its journey. Our Solstice Chandelier, with gemstone drops in Jasper, Lapis, Quartz and Calcite harmonizes the suns energy in a room.

## SS20 - SOLSTCE

DIMENSIONS:

38" DIA, 63" HEIGHT

"Crescent moon, I am full with void, touching light" – K Mae. Our Crescent Sofa – wilful, elegant and luxurious.