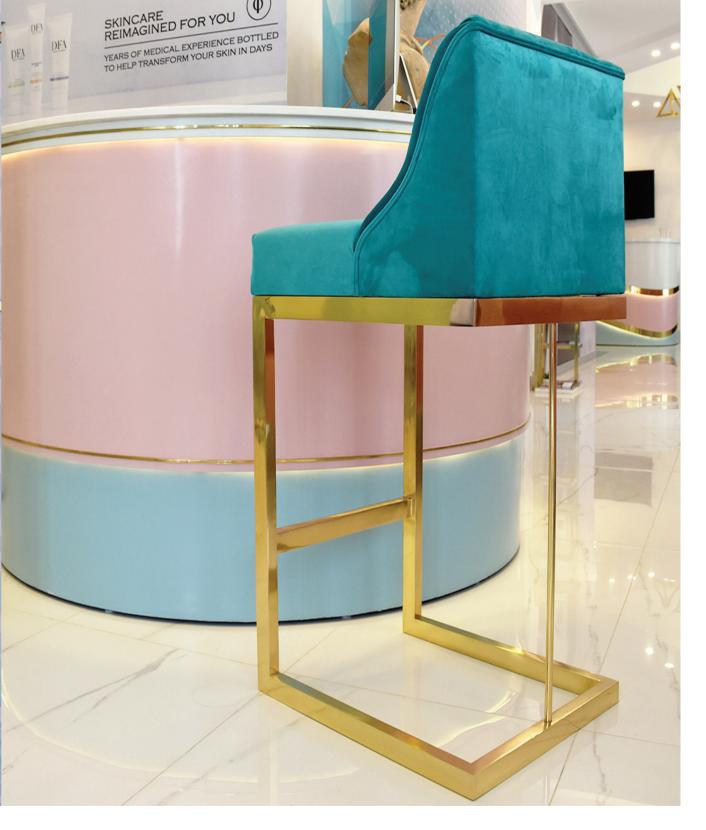

### DIMENSIONS:

12" DEPTH, 18" WIDTH, 60" HEIGHT

\*MARBLE AVAILABLE IN CUSTOM COLORS

Sirens symbolize temptation, desire, and magic. Any man that passes the isle is tempted to stop his ship and listen to the Sirens' sweet seductive song. Our Siren Stool with its smooth curves and tail-flip leg is the perfect mate for bars and high counters.

SS20 - SIREN

#### DIMENSIONS:

21" DEPTH, 19" WIDTH, 40" HEIGHT

Selene is a Titan who is the goddess of the moon. She would drive her chariot in the night sky while pulling the moon behind her in a celestial embrace, adorned in a fine gold silk. Our Selene Coffee Table with is classic defined lines, represents this relationship