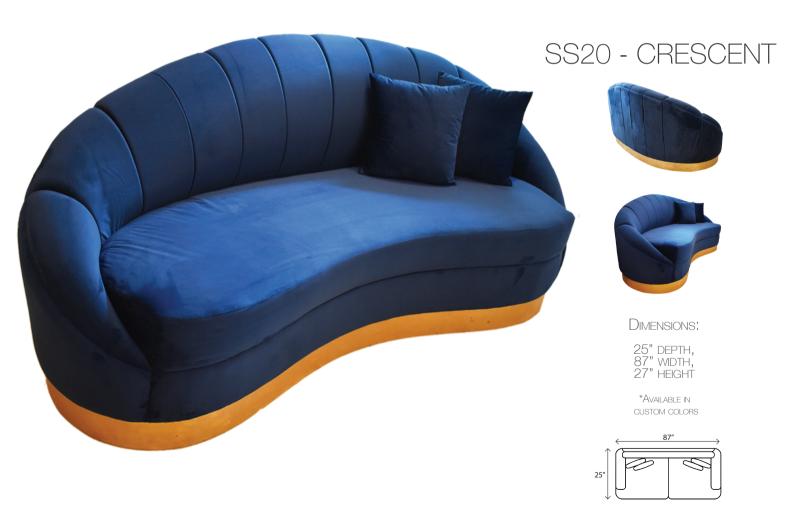

## SS20 - SOLSTCE

DIMENSIONS:

38" DIA, 63" HEIGHT

"Crescent moon, I am full with void, touching light" – K Mae. Our Crescent Sofa – wilful, elegant and luxurious.