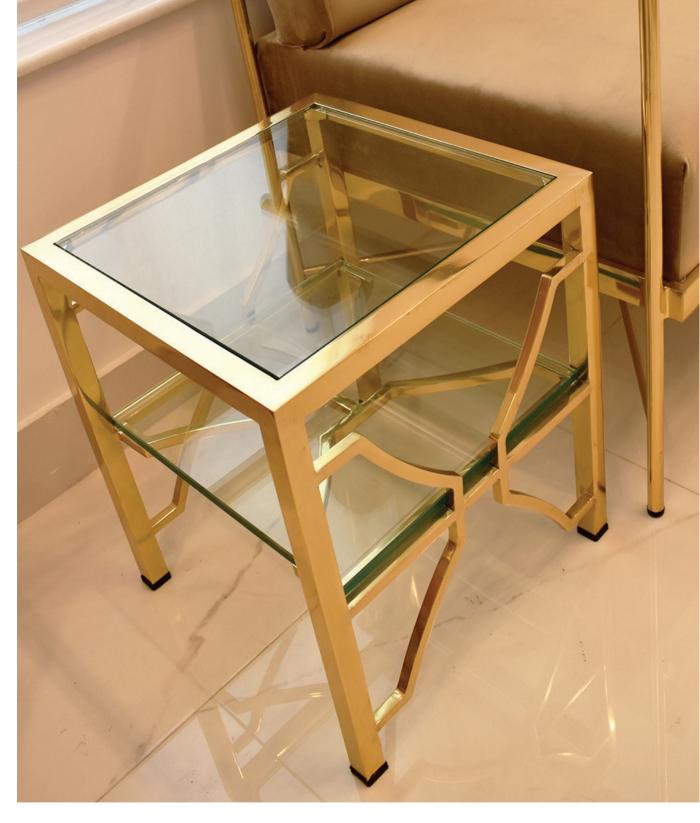

SS20 - DRYAD

DIMENSIONS:

12" DIA, 22" HEIGHT

Amorous, affectionate and affable, Selkies are the hidden gems of sea mythology. Gentle souls who prefer dancing in the moonlight over luring sailors to their death. The Selkie Table with its wave like base and sheer glass top, is a gentle side table to compliment sofas and armchairs.

## SS20 - SELKIE

### DIMENSIONS:

16" DEPTH, 16" WIDTH, 18" HEIGHT

\*TOP AVAILABLE IN MARBLE

Nymphs are generally regarded as divine spirits who animate or maintain Nature for the environments where they live, and are usually depicted as beautiful, young, and graceful maidens. The Nymph Stool with its Lilly pad top and long slender legs hones this inspiration.