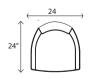

#### DIMENSIONS:

16" DEPTH, 16" WIDTH, 18" HEIGHT

\*MARBLE AVAILABLE IN CUSTOM COLORS

Sylphs are magical creatures of the air. The Sylph armchair with its lotus like shape represents the opening of the flower with a gentle blow from a Sylphs breath. Hard on the outside with a soft plush cushion, the perfect visitor chairside.

## SS20 - SYLPH

DIMENSIONS:

24" DEPTH, 24" WIDTH, 33" HEIGHT

DRYAD, SS20, FAY COLLECTION. DRYADS WERE ORIGINALLY THE SPIRITS OF OAK TREES. OUR DRYAD PLANTER STANDS STRONG WITH ITS TANGLED ROOT LIKE BASE AND CYLINDRICAL HOLDER. GORGEOUS FOR INDOOR FERNS.