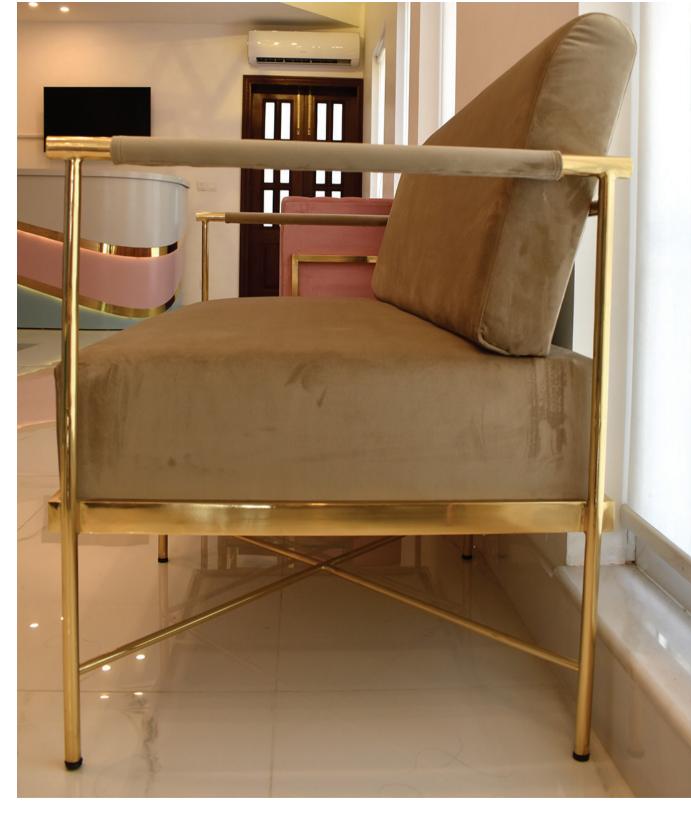

## SS20 - SOLSTCE

DIMENSIONS:

38" DIA, 63" HEIGHT

"Crescent moon, I am full with void, touching light" – K Mae. Our Crescent Sofa – wilful, elegant and luxurious.