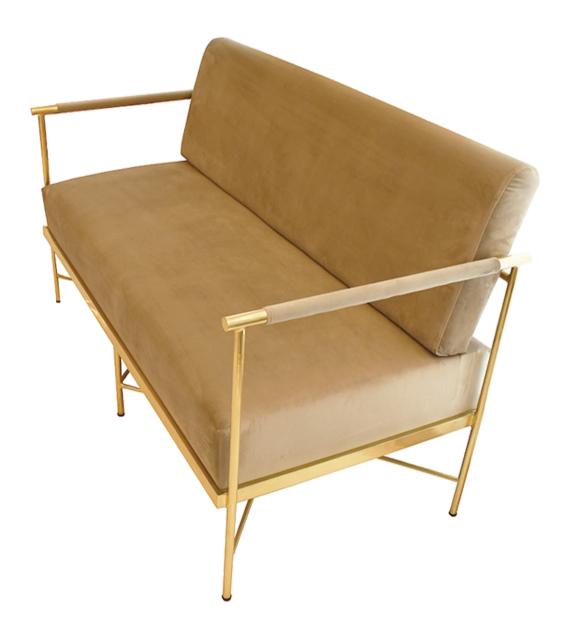

## SS20 - SOLSTCE

DIMENSIONS:

38" DIA, 63" HEIGHT

"Crescent moon, I am full with void, touching light" – K Mae. Our Crescent Sofa – wilful, elegant and luxurious.