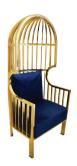

Inspired by the Olympian throne of Zeus. Often referred to as the "Father of Gods and Men", He is a sky god who controls lightning and thunder. Zeus is king of Mount Olympus, the home of Greek gods, where he rules the world from his gold throne and imposes his will onto gods and mortals alike. Our Olympia Chair creates a great sense of power behind any desk.

## SS20 - OLYMPIA

### DIMENSIONS:

23" DEPTH, 25" WIDTH, 62" HEIGHT

The word solstice is Latin that means the sun standing still. It was at these two mid points in the year that the Sun appeared to stop for a few days and they became the most important festivals of pleasing the sun god to make sure it carried on with its journey. Our Solstice Chandelier, with gemstone drops in Jasper, Lapis, Quartz and Calcite harmonizes the suns energy in a room.