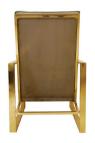

### DIMENSIONS:

T1: 18" DEPTH, 41" WIDTH, 17" HEIGHT

T2: 14" DEPTH, 14" WIDTH, 20" HEIGHT

\*Marble Available in CUSTOM COLORS

THE HORAE OR HOURS WERE THE GODDESSES OF THE SEASONS IN GREEK MYTHOLOGY. THEY WERE ALSO CONSIDERED TO BE THE GODDESSES OF ORDER AND JUSTICE, AS WELL AS THE WARDENS AT THE GATES OF MOUNT OLYMPUS. OUR HORAE ARMCHAIR WITH ITS STRONG LEGS AND FORM, REPRESENTS THIS ESSENCE OF STRENGTH AND BEAUTY.

## SS20 - HORAE

#### DIMENSIONS:

25" DEPTH, 23" WIDTH, 41" HEIGHT