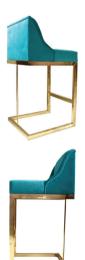

### DIMENSIONS:

12" DEPTH, 18" WIDTH, 60" HEIGHT

\*MARBLE AVAILABLE IN CUSTOM COLORS

Sirens symbolize temptation, desire, and magic. Any man that passes the isle is tempted to stop his ship and listen to the Sirens' sweet seductive song. Our Siren Stool with its smooth curves and tail-flip leg is the perfect mate for bars and high counters.

SS20 - SIREN

#### DIMENSIONS:

21" DEPTH, 19" WIDTH, 40" HEIGHT

Selene is a Titan who is the goddess of the moon. She would drive her chariot in the night sky while pulling the moon behind her in a celestial embrace, adorned in a fine gold silk. Our Selene Coffee Table with is classic defined lines, represents this relationship