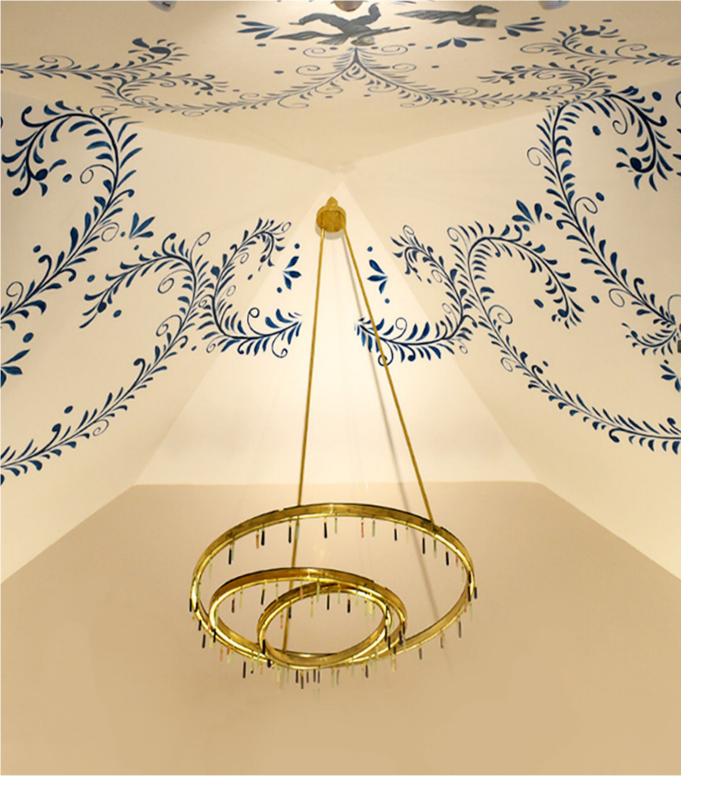

### DIMENSIONS:

23" DEPTH, 25" WIDTH, 62" HEIGHT

The word solstice is Latin that means the sun standing still. It was at these two mid points in the year that the Sun appeared to stop for a few days and they became the most important festivals of pleasing the sun god to make sure it carried on with its journey. Our Solstice Chandelier, with gemstone drops in Jasper, Lapis, Quartz and Calcite harmonizes the suns energy in a room.

## SS20 - SOLSTCE

DIMENSIONS:

38" DIA, 63" HEIGHT

"Crescent moon, I am full with void, touching light" – K Mae. Our Crescent Sofa – wilful, elegant and luxurious.