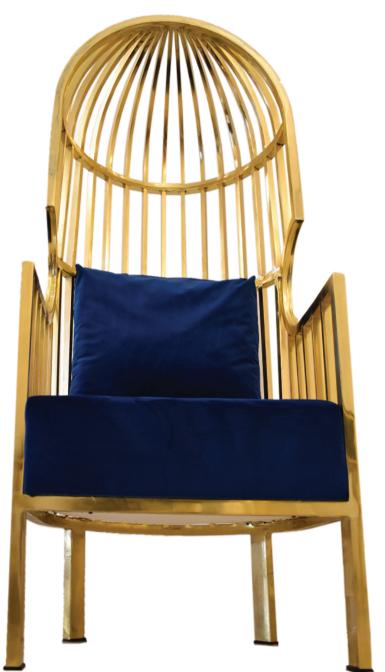

Inspired by the Olympian throne of Zeus. Often referred to as the "Father of Gods and Men", He is a sky god who controls lightning and thunder. Zeus is king of Mount Olympus, the home of Greek gods, where he rules the world from his gold throne and imposes his will onto gods and mortals alike. Our Olympia Chair creates a great sense of power behind any desk.

## SS20 - OLYMPIA

### DIMENSIONS:

23" DEPTH, 25" WIDTH, 62" HEIGHT

The word solstice is Latin that means the sun standing still. It was at these two mid points in the year that the Sun appeared to stop for a few days and they became the most important festivals of pleasing the sun god to make sure it carried on with its journey. Our Solstice Chandelier, with gemstone drops in Jasper, Lapis, Quartz and Calcite harmonizes the suns energy in a room.