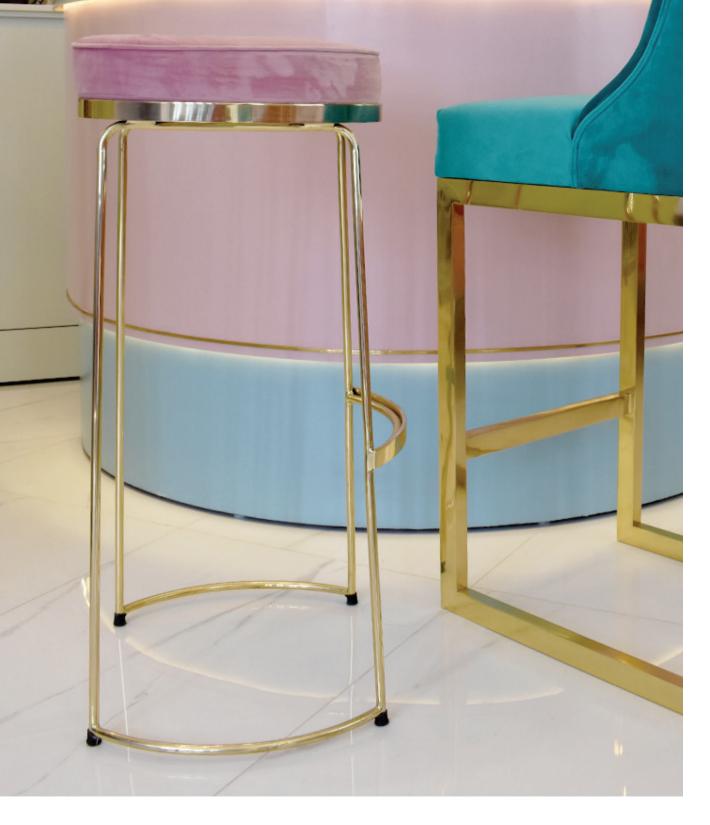

### DIMENSIONS:

12" DEPTH, 18" WIDTH, 60" HEIGHT

\*MARBLE AVAILABLE IN CUSTOM COLORS

Sirens symbolize temptation, desire, and magic. Any man that passes the isle is tempted to stop his ship and listen to the Sirens' sweet seductive song. Our Siren Stool with its smooth curves and tail-flip leg is the perfect mate for bars and high counters.

SS20 - SIREN

#### DIMENSIONS:

21" DEPTH, 19" WIDTH, 40" HEIGHT

Selene is a Titan who is the goddess of the moon. She would drive her chariot in the night sky while pulling the moon behind her in a celestial embrace, adorned in a fine gold silk. Our Selene Coffee Table with is classic defined lines, represents this relationship