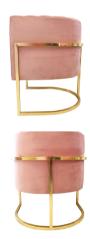

#### DIMENSIONS:

16" DEPTH, 16" WIDTH, 18" HEIGHT

\*MARBLE AVAILABLE IN CUSTOM COLORS

Sylphs are magical creatures of the air. The Sylph armchair with its lotus like shape represents the opening of the flower with a gentle blow from a Sylphs breath. Hard on the outside with a soft plush cushion, the perfect visitor chairside.

## SS20 - SYLPH

DIMENSIONS:

24" DEPTH, 24" WIDTH, 33" HEIGHT

DRYAD, SS20, FAY COLLECTION. DRYADS WERE ORIGINALLY THE SPIRITS OF OAK TREES. OUR DRYAD PLANTER STANDS STRONG WITH ITS TANGLED ROOT LIKE BASE AND CYLINDRICAL HOLDER. GORGEOUS FOR INDOOR FERNS.