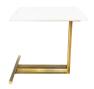

### DIMENSIONS:

25" DEPTH, 58" WIDTH, 33" HEIGHT

NESSIE IS SAID TO BE A CREATURE THAT INHABITS LOCH NESS IN THE SCOTTISH HIGHLANDS. THE NESSIE TABLE WITH ITS LONG BRASS NECK HOLDS CLEAR WHITE MARBLE ON TOP, PERFECT AS A SOFA SIDE.

# MINAMENTALIA

## SS20 - NESSIE