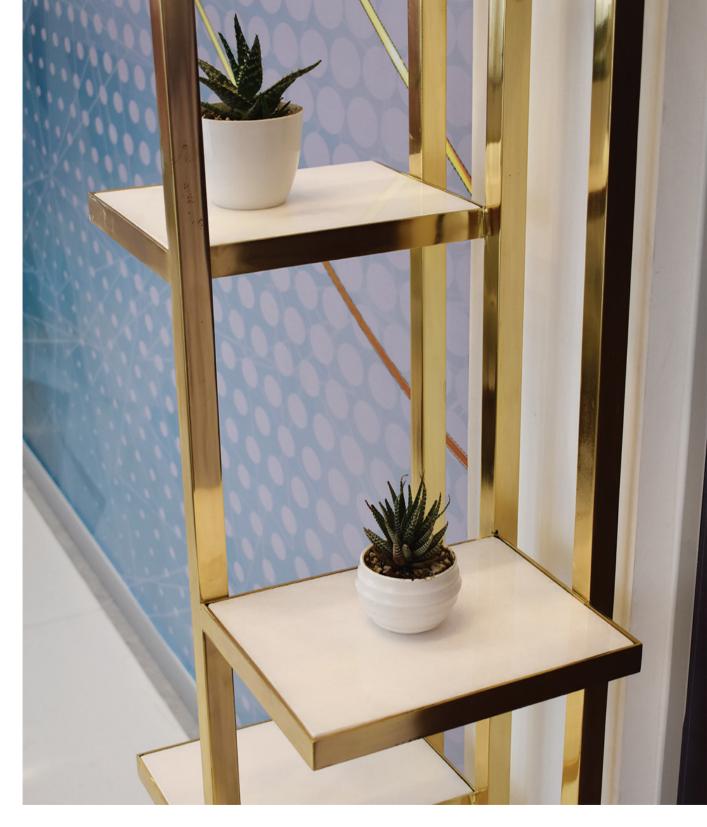

## SS20 - NYMPH

DIMENSIONS:

16" DIA, 34" HEIGHT

AVALON HAS BEEN, FOR CENTURIES, A MYTHICAL PLACE THAT SYMBOLIZES PURITY, ABUNDANCE AND MAGIC. IT IS A TERRESTRIAL UTOPIA AND A HARMONIOUS BRIDGE BETWEEN THE EARTHY AND THE CELESTIAL, BETWEEN WHAT IS AND WHAT COULD BE. THE AVALON SHELF WITH ITS MULTIFUNCTIONAL TIER STRUCTURE CAN BE USED FOR OBJECTS, BOOKS AND PLANTS.

## SS20 - AVALON

### DIMENSIONS:

12" DEPTH, 18" WIDTH, 60" HEIGHT

\*MARBLE AVAILABLE IN CUSTOM COLORS

Sirens symbolize temptation, desire, and magic. Any man that passes the isle is tempted to stop his ship and listen to the Sirens' sweet seductive song. Our Siren Stool with its smooth curves and tail-flip leg is the perfect mate for bars and high counters.