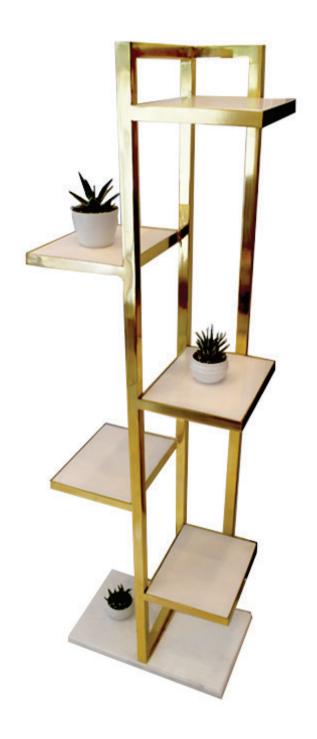

## SS20 - NYMPH

DIMENSIONS:

16" DIA, 34" HEIGHT

AVALON HAS BEEN, FOR CENTURIES, A MYTHICAL PLACE THAT SYMBOLIZES PURITY, ABUNDANCE AND MAGIC. IT IS A TERRESTRIAL UTOPIA AND A HARMONIOUS BRIDGE BETWEEN THE EARTHY AND THE CELESTIAL, BETWEEN WHAT IS AND WHAT COULD BE. THE AVALON SHELF WITH ITS MULTIFUNCTIONAL TIER STRUCTURE CAN BE USED FOR OBJECTS, BOOKS AND PLANTS.

## SS20 - AVALON

### DIMENSIONS:

12" DEPTH, 18" WIDTH, 60" HEIGHT

\*MARBLE AVAILABLE IN CUSTOM COLORS

Sirens symbolize temptation, desire, and magic. Any man that passes the isle is tempted to stop his ship and listen to the Sirens' sweet seductive song. Our Siren Stool with its smooth curves and tail-flip leg is the perfect mate for bars and high counters.