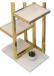

### DIMENSIONS:

25" DEPTH, 58" WIDTH, 33" HEIGHT

NESSIE IS SAID TO BE A CREATURE THAT INHABITS LOCH NESS IN THE SCOTTISH HIGHLANDS. THE NESSIE TABLE WITH ITS LONG BRASS NECK HOLDS CLEAR WHITE MARBLE ON TOP, PERFECT AS A SOFA SIDE.

## SS20 - NESSIE

#### DIMENSIONS:

16" DEPTH, 16" WIDTH, 18" HEIGHT

\*MARBLE AVAILABLE IN CUSTOM COLORS

Sylphs are magical creatures of the air. The Sylph armchair with its lotus like shape represents the opening of the flower with a gentle blow from a Sylphs breath. Hard on the outside with a soft plush cushion, the perfect visitor chairside.