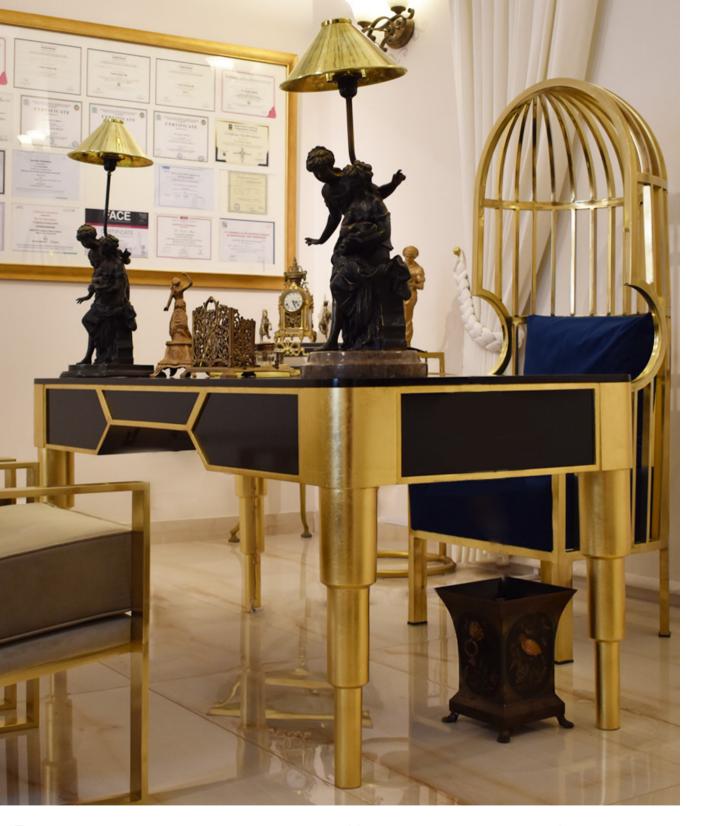

# MIMANANIMAN

"For see, my friend goes shaking and white; He eyes me as the basilisk: I have turned, it appears, his day to night. Eclipsing his sun's disk" - Robert Browning. The Basilisk desk has presence; it is a perfect anchor for a study or office