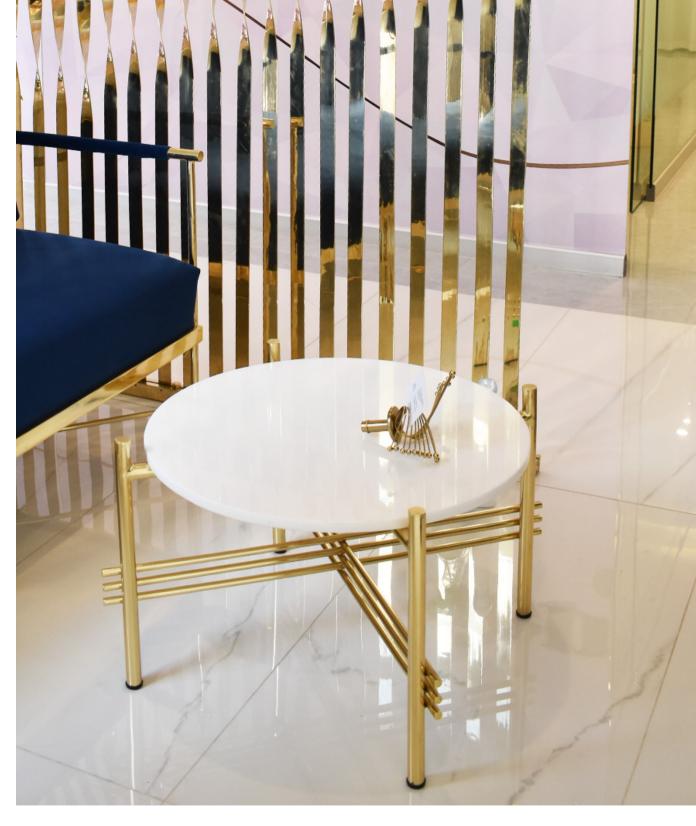

#### DIMENSIONS:

21" DEPTH, 19" WIDTH, 40" HEIGHT

Selene is a Titan who is the goddess of the moon. She would drive her chariot in the night sky while pulling the moon behind her in a celestial embrace, adorned in a fine gold silk. Our Selene Coffee Table with is classic defined lines, represents this relationship