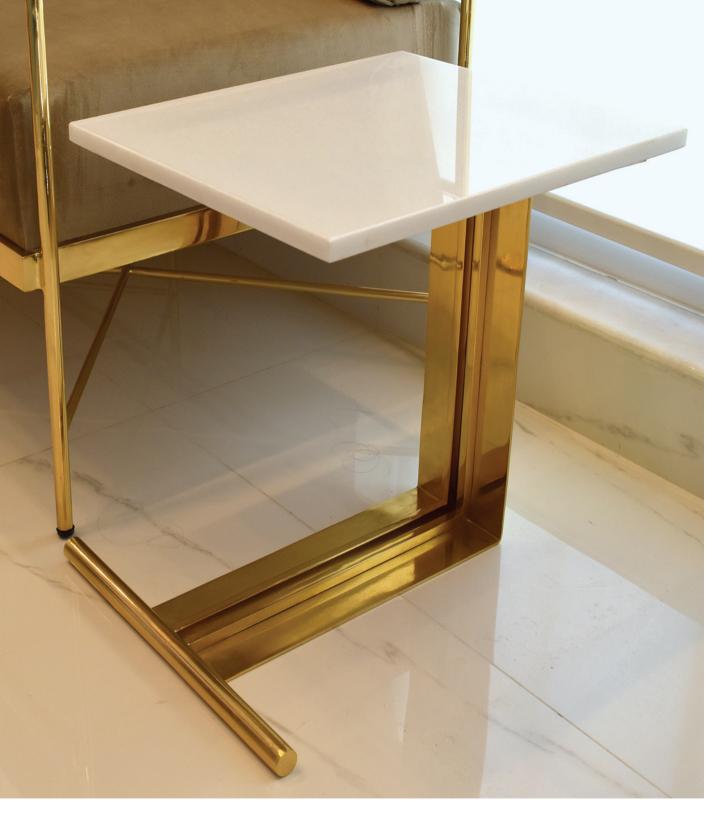

### DIMENSIONS:

25" DEPTH, 58" WIDTH, 33" HEIGHT

NESSIE IS SAID TO BE A CREATURE THAT INHABITS LOCH NESS IN THE SCOTTISH HIGHLANDS. THE NESSIE TABLE WITH ITS LONG BRASS NECK HOLDS CLEAR WHITE MARBLE ON TOP, PERFECT AS A SOFA SIDE.

## SS20 - NESSIE

#### DIMENSIONS:

16" DEPTH, 16" WIDTH, 18" HEIGHT

\*MARBLE AVAILABLE IN CUSTOM COLORS

Sylphs are magical creatures of the air. The Sylph armchair with its lotus like shape represents the opening of the flower with a gentle blow from a Sylphs breath. Hard on the outside with a soft plush cushion, the perfect visitor chairside.