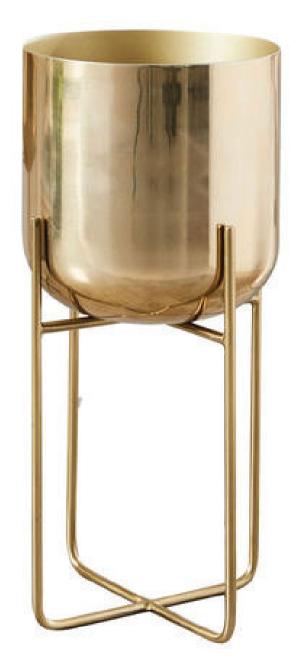

## SS20 - SYLPH

DIMENSIONS:

24" DEPTH, 24" WIDTH, 33" HEIGHT

DRYAD, SS20, FAY COLLECTION. DRYADS WERE ORIGINALLY THE SPIRITS OF OAK TREES. OUR DRYAD PLANTER STANDS STRONG WITH ITS TANGLED ROOT LIKE BASE AND CYLINDRICAL HOLDER. GORGEOUS FOR INDOOR FERNS.

SS20 - DRYAD

DIMENSIONS:

12" DIA, 22" HEIGHT

Amorous, affectionate and affable, Selkies are the hidden gems of sea mythology. Gentle souls who prefer dancing in the moonlight over luring sailors to their death. The Selkie Table with its wave like base and sheer glass top, is a gentle side table to compliment sofas and armchairs.