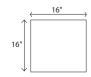

#### DIMENSIONS:

16" DEPTH, 16" WIDTH, 18" HEIGHT

\*MARBLE AVAILABLE IN CUSTOM COLORS

Sylphs are magical creatures of the air. The Sylph armchair with its lotus like shape represents the opening of the flower with a gentle blow from a Sylphs breath. Hard on the outside with a soft plush cushion, the perfect visitor chairside.