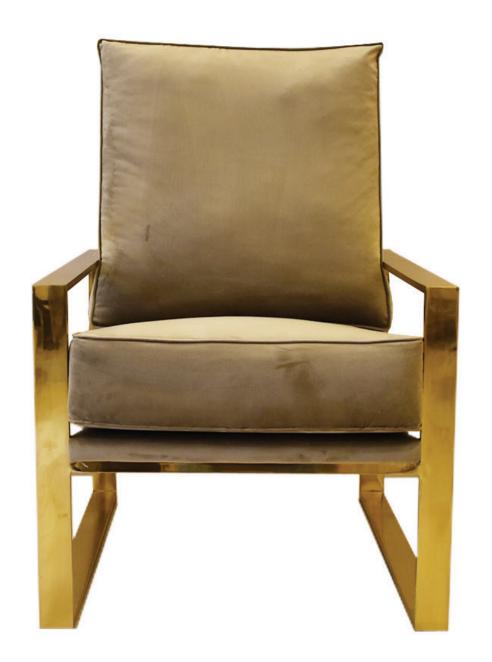

### DIMENSIONS:

T1: 18" DEPTH, 41" WIDTH, 17" HEIGHT

T2: 14" DEPTH, 14" WIDTH, 20" HEIGHT

\*Marble Available in CUSTOM COLORS

THE HORAE OR HOURS WERE THE GODDESSES OF THE SEASONS IN GREEK MYTHOLOGY. THEY WERE ALSO CONSIDERED TO BE THE GODDESSES OF ORDER AND JUSTICE, AS WELL AS THE WARDENS AT THE GATES OF MOUNT OLYMPUS. OUR HORAE ARMCHAIR WITH ITS STRONG LEGS AND FORM, REPRESENTS THIS ESSENCE OF STRENGTH AND BEAUTY.

## SS20 - HORAE

#### DIMENSIONS:

25" DEPTH, 23" WIDTH, 41" HEIGHT