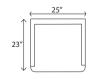

### DIMENSIONS:

T1: 18" DEPTH, 41" WIDTH, 17" HEIGHT

T2: 14" DEPTH, 14" WIDTH, 20" HEIGHT

\*Marble Available in CUSTOM COLORS

THE HORAE OR HOURS WERE THE GODDESSES OF THE SEASONS IN GREEK MYTHOLOGY. THEY WERE ALSO CONSIDERED TO BE THE GODDESSES OF ORDER AND JUSTICE, AS WELL AS THE WARDENS AT THE GATES OF MOUNT OLYMPUS. OUR HORAE ARMCHAIR WITH ITS STRONG LEGS AND FORM, REPRESENTS THIS ESSENCE OF STRENGTH AND BEAUTY.

## SS20 - HORAE

#### DIMENSIONS:

25" DEPTH, 23" WIDTH, 41" HEIGHT