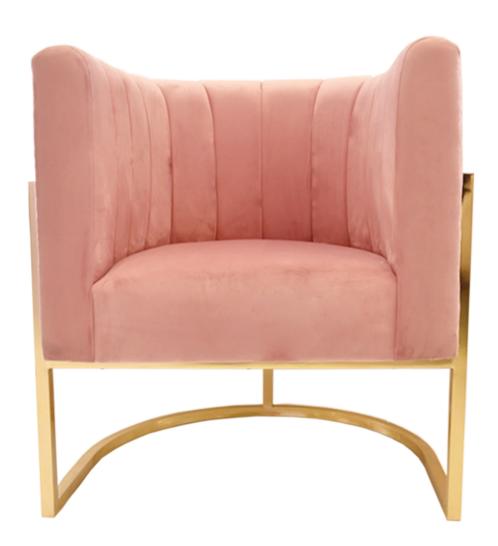

Inspired by the Olympian throne of Zeus. Often referred to as the "Father of Gods and Men", He is a sky god who controls lightning and thunder. Zeus is king of Mount Olympus, the home of Greek gods, where he rules the world from his gold throne and imposes his will onto gods and mortals alike. Our Olympia Chair creates a great sense of power behind any desk.

## SS20 - OLYMPIA

### DIMENSIONS:

23" DEPTH, 25" WIDTH, 62" HEIGHT

The word solstice is Latin that means the sun standing still. It was at these two mid points in the year that the Sun appeared to stop for a few days and they became the most important festivals of pleasing the sun god to make sure it carried on with its journey. Our Solstice Chandelier, with gemstone drops in Jasper, Lapis, Quartz and Calcite harmonizes the suns energy in a room.