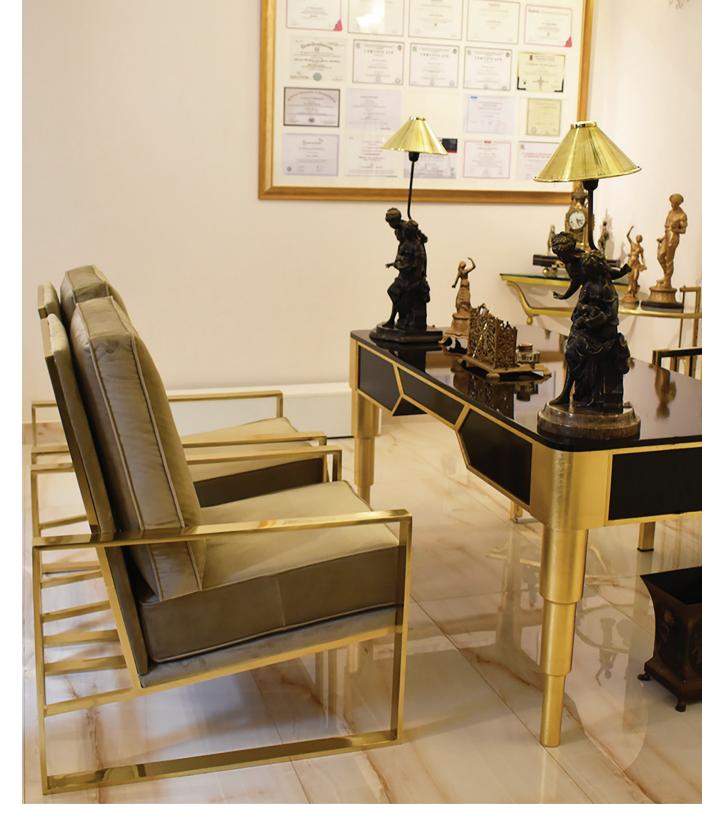

# MIMANANIMAN

"For see, my friend goes shaking and white; He eyes me as the basilisk: I have turned, it appears, his day to night. Eclipsing his sun's disk" - Robert Browning. The Basilisk desk has presence; it is a perfect anchor for a study or office

Inspired by the Olympian throne of Zeus. Often referred to as the "Father of Gods and Men", He is a sky god who controls lightning and thunder. Zeus is king of Mount Olympus, the home of Greek gods, where he rules the world from his gold throne and imposes his will onto gods and mortals alike. Our Olympia Chair creates a great sense of power behind any desk.

## SS20 - OLYMPIA

### DIMENSIONS:

23" DEPTH, 25" WIDTH, 62" HEIGHT

The word solstice is Latin that means the sun standing still. It was at these two mid points in the year that the Sun appeared to stop for a few days and they became the most important festivals of pleasing the sun god to make sure it carried on with its journey. Our Solstice Chandelier, with gemstone drops in Jasper, Lapis, Quartz and Calcite harmonizes the suns energy in a room.