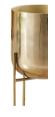

## SS20 - SYLPH

DIMENSIONS:

24" DEPTH, 24" WIDTH, 33" HEIGHT

DRYAD, SS20, FAY COLLECTION. DRYADS WERE ORIGINALLY THE SPIRITS OF OAK TREES. OUR DRYAD PLANTER STANDS STRONG WITH ITS TANGLED ROOT LIKE BASE AND CYLINDRICAL HOLDER. GORGEOUS FOR INDOOR FERNS.

SS20 - DRYAD

DIMENSIONS:

12" DIA, 22" HEIGHT

Amorous, affectionate and affable, Selkies are the hidden gems of sea mythology. Gentle souls who prefer dancing in the moonlight over luring sailors to their death. The Selkie Table with its wave like base and sheer glass top, is a gentle side table to compliment sofas and armchairs.