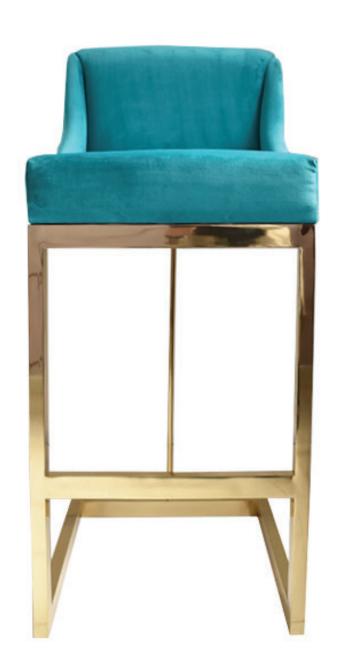

### DIMENSIONS:

12" DEPTH, 18" WIDTH, 60" HEIGHT

\*MARBLE AVAILABLE IN CUSTOM COLORS

Sirens symbolize temptation, desire, and magic. Any man that passes the isle is tempted to stop his ship and listen to the Sirens' sweet seductive song. Our Siren Stool with its smooth curves and tail-flip leg is the perfect mate for bars and high counters.

SS20 - SIREN

#### DIMENSIONS:

21" DEPTH, 19" WIDTH, 40" HEIGHT

Selene is a Titan who is the goddess of the moon. She would drive her chariot in the night sky while pulling the moon behind her in a celestial embrace, adorned in a fine gold silk. Our Selene Coffee Table with is classic defined lines, represents this relationship