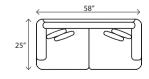

MINAMANIA

SEPHIA IS INSPIRED BY ALCHEMY. IN HISTORY MANY WIZARDS TRIED TO TRANSFORM BASE METALS SUCH AS LEAD INTO GOLD. THE SEPIA SOFA WITH ITS LINEAR GOLD LINES DEFINES MODERN LUXURY.

## SS20 - SEPHIA

### DIMENSIONS:

25" DEPTH, 58" WIDTH, 33" HEIGHT

NESSIE IS SAID TO BE A CREATURE THAT INHABITS LOCH NESS IN THE SCOTTISH HIGHLANDS. THE NESSIE TABLE WITH ITS LONG BRASS NECK HOLDS CLEAR WHITE MARBLE ON TOP, PERFECT AS A SOFA SIDE.