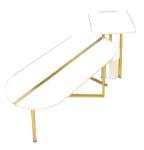

# MIMANANAN

THE AZAZEL TIERED COFFEE TABLE, REPRESENTS THE THE FALLEN ANGEL FROM THE HEAVENS. WITH ITS STRETCHED-OUT WING AND SUNBEAM LINE OF BRASS. TO ITS COMPLEX LEGS AND HEAVY WEIGHTED MARBLE BASE SEGMENT. GREAT FOR A LOUNGE, THE SMALL TABLE CAN BE MOVED AROUND FOR VARIOUS FORMATIONS.

## SS20 - AZAZUL

### DIMENSIONS:

T1: 18" DEPTH, 41" WIDTH, 17" HEIGHT

T2: 14" DEPTH, 14" WIDTH, 20" HEIGHT

\*Marble Available in CUSTOM COLORS

THE HORAE OR HOURS WERE THE GODDESSES OF THE SEASONS IN GREEK MYTHOLOGY. THEY WERE ALSO CONSIDERED TO BE THE GODDESSES OF ORDER AND JUSTICE, AS WELL AS THE WARDENS AT THE GATES OF MOUNT OLYMPUS. OUR HORAE ARMCHAIR WITH ITS STRONG LEGS AND FORM, REPRESENTS THIS ESSENCE OF STRENGTH AND BEAUTY.