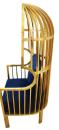

Inspired by the Olympian throne of Zeus. Often referred to as the "Father of Gods and Men", He is a sky god who controls lightning and thunder. Zeus is king of Mount Olympus, the home of Greek gods, where he rules the world from his gold throne and imposes his will onto gods and mortals alike. Our Olympia Chair creates a great sense of power behind any desk.

## SS20 - OLYMPIA

### DIMENSIONS:

23" DEPTH, 25" WIDTH, 62" HEIGHT

The word solstice is Latin that means the sun standing still. It was at these two mid points in the year that the Sun appeared to stop for a few days and they became the most important festivals of pleasing the sun god to make sure it carried on with its journey. Our Solstice Chandelier, with gemstone drops in Jasper, Lapis, Quartz and Calcite harmonizes the suns energy in a room.