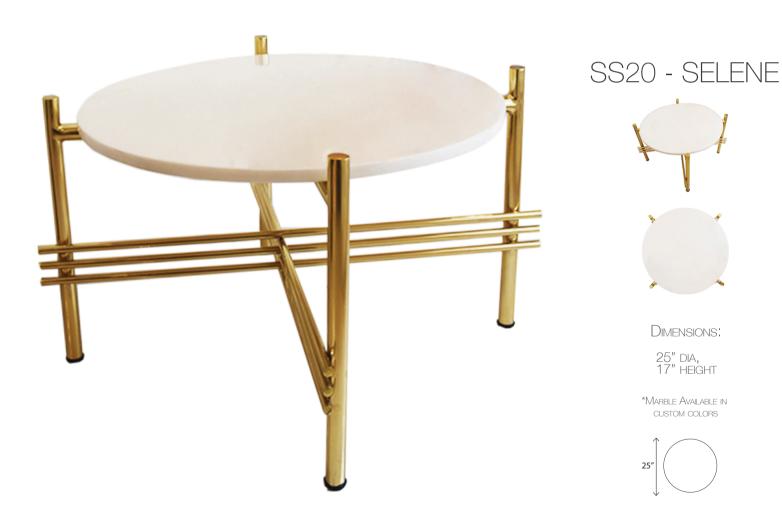

#### DIMENSIONS:

21" DEPTH, 19" WIDTH, 40" HEIGHT

Selene is a Titan who is the goddess of the moon. She would drive her chariot in the night sky while pulling the moon behind her in a celestial embrace, adorned in a fine gold silk. Our Selene Coffee Table with is classic defined lines, represents this relationship